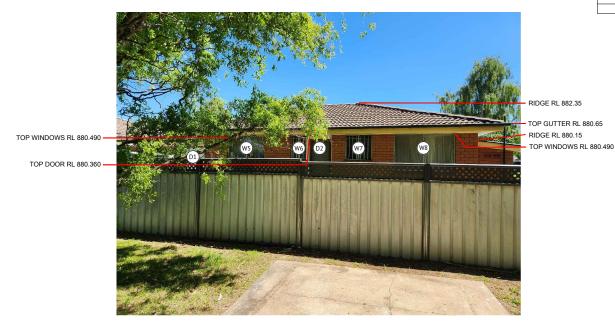

# L.G.A. OF ORANGE

NORTHERN ELEVATION 5 WATTLE AVENUE

SOUTHERN ELEVATION 11 WATTLE AVENUE

SOUTHERN ELEVATION 60 FROST STREET

| SOUTHERN ELEVATION |
|--------------------|
| 11 WATTLE AVENUE   |

| No.    | DATE                | NOTATION/AMENDMENT                                                                  | No.  | DATE       |            | NOTATION/AMEN  | NDMENT        | CONTOUR INTERVAL:              | 0.25m      |
|--------|---------------------|-------------------------------------------------------------------------------------|------|------------|------------|----------------|---------------|--------------------------------|------------|
| A<br>B | 08-12-22<br>17-4-24 | ORIGINAL ISSUE<br>ADDITIONAL SURVEY ADDED TO SOUTH TO<br>WARATAH AVE. NOW 3 SHEETS. |      |            |            |                |               | DATUM: A.H.D. ORIGIN OF DATUM: | PM 9006    |
| C      | 15-5-24             | ADDITIONAL TREES ADDED TO NORTH FACE OF LOT 13.                                     |      |            |            |                |               |                                | RL 873.620 |
|        |                     | LOT 15.                                                                             |      |            |            |                |               | 100 YEAR FLOOD RL:             | N/A        |
|        |                     |                                                                                     |      | FILE       |            | FILE SIZE (MB) | CHECKED BY    | RECOMMENDED MININ              | 1UM        |
|        |                     |                                                                                     | 2231 | 06-01C-DS0 | 1-DS03.dwg |                | SAM<br>BYRNES | SOURCE OF FLOOD IN             | FO: N/A    |

TABLE OF WINDOW LEVELS

880.36 0.78 x

880.49 0.875 x 0.77 880.49 1.795 x 0.99

879.245 1.38 x 0.835 880.375 0.780 x 880.375 0.705 x 0.835

880.375 0.780 x 880.375 0.705 x 0.835 880.375 0.705 x 0.835 880.375 0.780 x 880.375 0.775 x 0.535 876.715 1.465 x 1.065 878.93 1.155 x 1.065