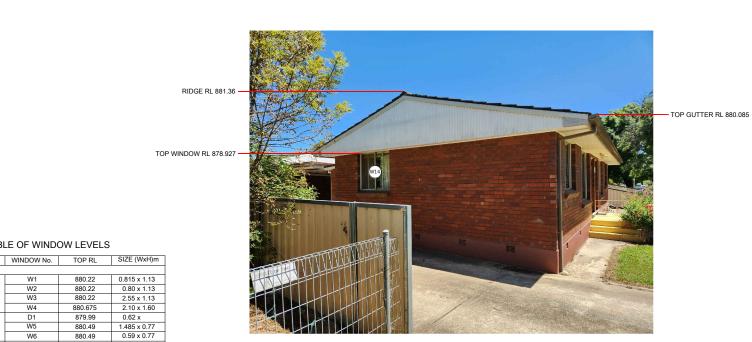

# L.G.A. OF ORANGE

NORTHERN ELEVATION 5 WATTLE AVENUE

SOUTHERN ELEVATION 11 WATTLE AVENUE

SOUTHERN ELEVATION 60 FROST STREET

| SOUTHERN ELEVATION |
|--------------------|
| 11 WATTLE AVENUE   |

| No.    | DATE                | NOTATION/AMENDMENT                                                                  | No.  | DATE       |            | NOTATION/AMEN  | NDMENT        | CONTOUR INTERVAL:              | 0.25m      |
|--------|---------------------|-------------------------------------------------------------------------------------|------|------------|------------|----------------|---------------|--------------------------------|------------|
| A<br>B | 08-12-22<br>17-4-24 | ORIGINAL ISSUE<br>ADDITIONAL SURVEY ADDED TO SOUTH TO<br>WARATAH AVE. NOW 3 SHEETS. |      |            |            |                |               | DATUM: A.H.D. ORIGIN OF DATUM: | PM 9006    |
| C      | 15-5-24             | ADDITIONAL TREES ADDED TO NORTH FACE OF LOT 13.                                     |      |            |            |                |               |                                | RL 873.620 |
|        |                     | LOT 15.                                                                             |      |            |            |                |               | 100 YEAR FLOOD RL:             | N/A        |
|        |                     |                                                                                     |      | FILE       |            | FILE SIZE (MB) | CHECKED BY    | RECOMMENDED MININ              | 1UM        |
|        |                     |                                                                                     | 2231 | 06-01C-DS0 | 1-DS03.dwg |                | SAM<br>BYRNES | SOURCE OF FLOOD IN             | FO: N/A    |

TABLE OF WINDOW LEVELS

880.36 0.78 x

880.49 0.875 x 0.77 880.49 1.795 x 0.99

879.245 1.38 x 0.835 880.375 0.780 x 880.375 0.705 x 0.835

880.375 0.780 x 880.375 0.705 x 0.835 880.375 0.705 x 0.835 880.375 0.780 x 880.375 0.775 x 0.535 876.715 1.465 x 1.065 878.93 1.155 x 1.065