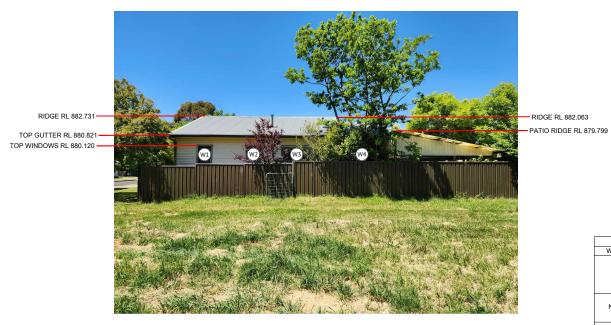

# L.G.A. OF ORANGE

NORTHERN ELEVATION 5 WATTLE AVENUE

SOUTHERN ELEVATION 11 WATTLE AVENUE

SOUTHERN ELEVATION 60 FROST STREET

| SOUTHERN ELEVATION |
|--------------------|
| 11 WATTLE AVENUE   |

| No.    | DATE                | NOTATION/AMENDMENT                                                                  | No.  | DATE       |            | NOTATION/AMEN  | NDMENT        | CONTOUR INTERVAL:              | 0.25m      |
|--------|---------------------|-------------------------------------------------------------------------------------|------|------------|------------|----------------|---------------|--------------------------------|------------|
| A<br>B | 08-12-22<br>17-4-24 | ORIGINAL ISSUE<br>ADDITIONAL SURVEY ADDED TO SOUTH TO<br>WARATAH AVE. NOW 3 SHEETS. |      |            |            |                |               | DATUM: A.H.D. ORIGIN OF DATUM: | PM 9006    |
| C      | 15-5-24             | ADDITIONAL TREES ADDED TO NORTH FACE OF LOT 13.                                     |      |            |            |                |               |                                | RL 873.620 |
|        |                     | LOT 15.                                                                             |      |            |            |                |               | 100 YEAR FLOOD RL:             | N/A        |
|        |                     |                                                                                     |      | FILE       |            | FILE SIZE (MB) | CHECKED BY    | RECOMMENDED MININ              | 1UM        |
|        |                     |                                                                                     | 2231 | 06-01C-DS0 | 1-DS03.dwg |                | SAM<br>BYRNES | SOURCE OF FLOOD IN             | FO: N/A    |

TABLE OF WINDOW LEVELS

880.36 0.78 x

880.49 0.875 x 0.77 880.49 1.795 x 0.99

879.245 1.38 x 0.835 880.375 0.780 x 880.375 0.705 x 0.835

880.375 0.780 x 880.375 0.705 x 0.835 880.375 0.705 x 0.835 880.375 0.780 x 880.375 0.775 x 0.535 876.715 1.465 x 1.065 878.93 1.155 x 1.065