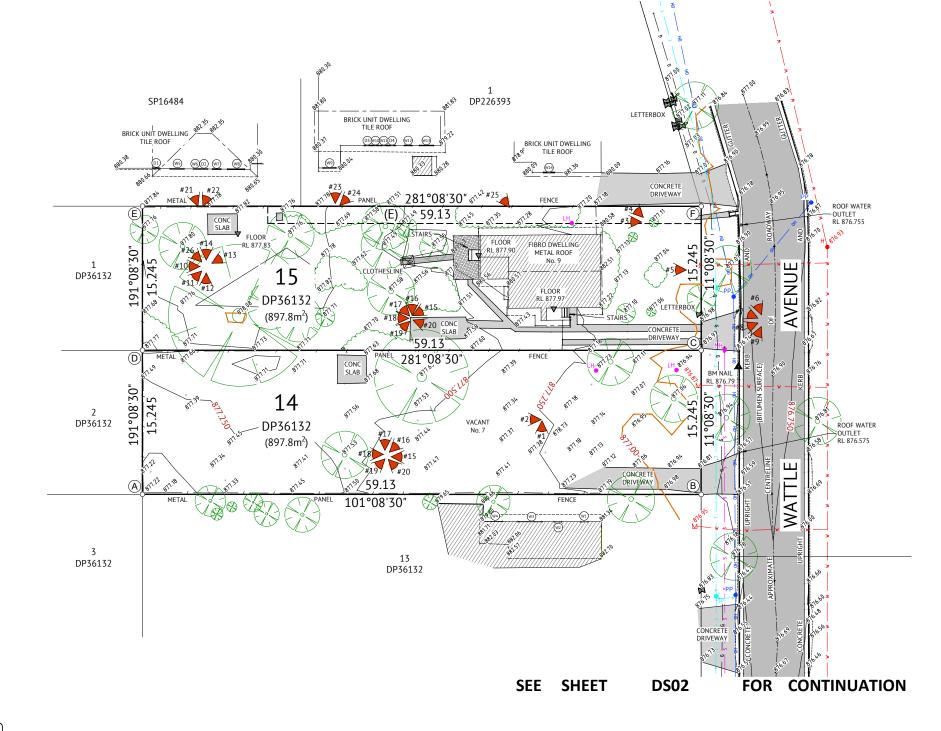

#### (E) EASEMENT TO DRAIN WATER 1.83 WIDE (N530056)

| (E) EASEMENT TO DRAIN WATER 1.83 WIDE (N530056) |                                            |  |  |  |  |  |
|-------------------------------------------------|--------------------------------------------|--|--|--|--|--|
| LEGEND                                          |                                            |  |  |  |  |  |
|                                                 | SUBJECT BOUNDARY                           |  |  |  |  |  |
|                                                 | ADJOINING BOUNDARY                         |  |  |  |  |  |
|                                                 | BUILDING/STRUCTURE                         |  |  |  |  |  |
| — в —                                           | ELECTRICITY LINE (UNDERGROUND)             |  |  |  |  |  |
| —— он ——                                        | ELECTRICITY LINE (OVERHEAD)                |  |  |  |  |  |
|                                                 | ROAD CENTRELINE                            |  |  |  |  |  |
| — т —                                           | TELECOMMUNICATION LINE/OPTUS               |  |  |  |  |  |
| ТЕО                                             | TELECOMMUNICATION FIBRE OPTIC LINE         |  |  |  |  |  |
| —— w ——                                         | WATER LINE                                 |  |  |  |  |  |
| s                                               | SEWER LINE                                 |  |  |  |  |  |
|                                                 | EDGE OF CONCRETE                           |  |  |  |  |  |
| /                                               | FENCE LINE                                 |  |  |  |  |  |
| PP                                              | POWER POLE WITH LIGHT                      |  |  |  |  |  |
| LP                                              | LIGHT POLE                                 |  |  |  |  |  |
| TP                                              | TELECOMMUNICATION PIT                      |  |  |  |  |  |
| H                                               | HYDRANT                                    |  |  |  |  |  |
| MH                                              | MAN HOLE                                   |  |  |  |  |  |
| М                                               | WATER METER                                |  |  |  |  |  |
| LH                                              | SEWER INSPECTION PIT                       |  |  |  |  |  |
| #10                                             | PHOTO LOCATION, DIRECTION & NUMBER         |  |  |  |  |  |
|                                                 | TREE<br>SPREAD<br>TRUNK DIAMETER<br>HEIGHT |  |  |  |  |  |

THIS PLAN IS PREPARED FROM A FIELD SURVEY FOR THE PURPOSE OF DESIGNING NEW CONSTRUCTIONS ON THE LAND AND SHOULD NOT BE USED FOR ANY OTHER PURPOSE.

SURVEY STATION

SERVICES SHOWN HEREON HAVE BEEN LOCATED WHERE POSSIBLE BY FIELD SURVEY.

IF NOT ABLE TO BE SO LOCATED SERVICES HAVE BEEN PLOTTED FROM THE RECORDS OF RELEVANT AUTHORITIES WHERE AVAILABLE AND HAVE BEEN NOTED ACCORDINGLY ON THIS PLAN. WHERE SUCH RECORDS EITHER DO NOT EXIST OR ARE INADEQUATE A NOTATION HAS BEEN PLAN HEREON.

PRIOR TO ANY DEMOLITION, EXCAVATION OR CONSTRUCTION ON THE SITE, THE RELEVANT AUTHORITY SHOULD BE CONTACTED FOR LOCATION OF FURTHER UNDERGROUND SERVICES AND DETAILED LOCATIONS OF ALL SERVICES.

CAUTION: CONTOURS SHOWN HEREON ARE INDICATIVE ONLY PREFERENCE SHOULD BE GIVEN TO SPOT HEIGHTS AS SHOWN.

THIS NOTE IS AN INTEGRAL PART OF THIS PLAN

|   | . DATE |                                                       | No. DATE                 | NOTATION/AMENDMENT    |      | CONTOUR INTERVAL: 0.25               | im           | LEGEND OF COMMONLY USED SYMBOLS                        | REDUCTION RATIO 1 : 200 (A1)                | DATE OF SURVEY: 08 / 12 / 2022 SURVEY CONSULTANT: | Family &                                              | LOCATION           |               |
|---|--------|-------------------------------------------------------|--------------------------|-----------------------|------|--------------------------------------|--------------|--------------------------------------------------------|---------------------------------------------|---------------------------------------------------|-------------------------------------------------------|--------------------|---------------|
| A |        | ORIGINAL ISSUE<br>ADDITIONAL SURVEY ADDED TO SOUTH TO |                          |                       |      | DATUM: A.H.D.                        | WATER        | ER W SY W                                              | 400 (A3)                                    | SURVEY CONSULTANT:                                | Camara mita. Camatana                                 | ORANGE             |               |
|   |        | WARATAH AVE. NOW 3 SHEETS.                            |                          |                       |      | ORIGIN OF DATUM: PM 90               | 06 SEWER     | S Street S Consumer S                                  | 0 10 20 30 40                               | SURVEYING, ENGINEERING,                           | NSW   Community Services   Land & Housing Corporation |                    |               |
| C |        | ADDITIONAL TREES ADDED TO NORTH FACE OF               |                          |                       |      | RL 873                               | 3.620 ELECTE | TRICITY U/G E PP Light E Connection Box E Distribution |                                             | ENVIRONMENTAL & TOWN PLANNING CONSULTANTS         | GOVERNMENT   Land & Housing Corporation               | STREET ADDRESS     | TYPE          |
|   |        | LOT 13.                                               |                          |                       |      | 100 YEAR FLOOD RL: N/A               | TELECO       | COM U/G T I Identification T                           | LAND AND TITLE INFORMATION<br>LOTS: 14 & 15 | Premise /                                         | DRAWING TITLE                                         | 7& 9 WATTLE AVENUE | c             |
|   |        |                                                       | FILE                     | FILE SIZE (MB) CHECKE |      | RECOMMENDED MINIMUM<br>FLOOR RL: N/A | GAS<br>DRAIN | NAGE - Common D 150 dia Pir D Junction D               | PLAN NOs: 36251                             | Jean Symes                                        | CONTOUR AND                                           |                    | 3             |
|   |        |                                                       | 223106-01C-DS01-DS03.dwg |                       | AM   | SOURCE OF FLOOD INFO: N              | I/A          | - Main S25 dia IP JP                                   | OTHER:                                      | Registered Surveyor                               | DETAIL SURVEY                                         | SITE LAYOUT JOB    | SHT. <b>1</b> |
|   |        |                                                       | 223100 01C D301 D303.uwg | BYR                   | RNES |                                      | BENCH        | CH MARK A SURVEY CONTROL MARK SSM                      | AREA: 1,795.6 m <sup>2</sup>                | SURVEYORS REF: 223106                             |                                                       | N/A / BGYYW        | of 3          |