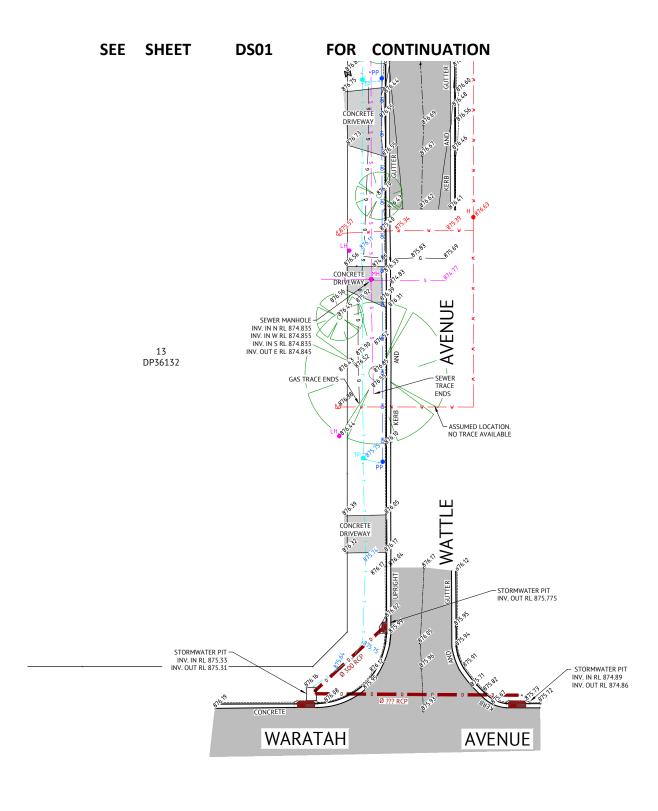

# L.G.A. OF ORANGE

(E) EASEMENT TO DRAIN WATER 1.83 WIDE (N530056)

LEGEND

SUBJECT BOUNDARY

BUILDING/STRUCTURE

ELECTRICITY LINE (UNDERGROUND)

\_\_\_\_\_ OH \_\_\_\_\_ ELECTRICITY LINE (OVERHEAD)

----- ROAD CENTRELINE

TELECOMMUNICATION LINE/OPTUS

TELECOMMUNICATION FIBRE OPTIC LINE

— WATER LINE

SEWER LINE

EDGE OF CONCRETE

POWER POLE WITH LIGHT

\_\_\_ / \_\_\_\_ FENCE LINE

LIGHT POLE

TELECOMMUNICATION PIT

HYDRANT MAN HOLE

WATER METER

#10

PHOTO LOCATION, DIRECTION & NUMBER

SEWER INSPECTION PIT

SPREAD TRUNK DIAMETER HEIGHT

SURVEY STATION

THIS PLAN IS PREPARED FROM A FIELD SURVEY FOR THE PURPOSE OF DESIGNING NEW CONSTRUCTIONS ON THE LAND AND SHOULD NOT BE USED FOR ANY OTHER PURPOSE.

SERVICES SHOWN HEREON HAVE BEEN LOCATED WHERE POSSIBLE BY FIELD SURVEY.

IF NOT ABLE TO BE SO LOCATED SERVICES HAVE BEEN PLOTTED FROM THE RECORDS OF RELEVANT AUTHORITIES WHERE AVAILABLE AND HAVE BEEN NOTED ACCORDINGLY ON THIS PLAN. WHERE SUCH RECORDS EITHER DO NOT EXIST OR ARE INADEQUATE A NOTATION HAS BEEN PLAN HEREON.

PRIOR TO ANY DEMOLITION, EXCAVATION OR CONSTRUCTION ON THE SITE, THE RELEVANT AUTHORITY SHOULD BE CONTACTED FOR LOCATION OF FURTHER UNDERGROUND SERVICES AND DETAILED LOCATIONS OF ALL SERVICES.

CAUTION: CONTOURS SHOWN HEREON ARE INDICATIVE ONLY PREFERENCE SHOULD BE GIVEN TO SPOT HEIGHTS AS SHOWN.

THIS NOTE IS AN INTEGRAL PART OF THIS PLAN

|   |         | NOTATION/AMENDMENT ORIGINAL ISSUE ADDITIONAL SURVEY ADDED TO SOUTH TO WARATAH AVE. NOW 3 SHEETS. | No. DATE                 | NOTATION/AMENI | DMENT         | CONTOUR INTERVAL: 0.25m  DATUM: A.H.D.  ORIGIN OF DATUM: PM 9006 | LEGEND OF COMMONLY USED SYMBOLS  WATER  WATER  WATER  SEWER  LEGEND OF COMMONLY USED SYMBOLS  WATER  LEGEND OF COMMONLY USED SYMBOLS  STEEL STEEL STEEL  CONSUMER  CON | REDUCTION RATIO 1: 200 (A1)<br>400 (A3)<br>0 10 20 30 40 | DATE OF SURVEY: 08 / 12 / 2022<br>SURVEY CONSULTANT:<br>SURVEYING, ENGINEERING, | Family & Community Services Land & Housing Corporation | ORANGE                                    |
|---|---------|--------------------------------------------------------------------------------------------------|--------------------------|----------------|---------------|------------------------------------------------------------------|--------------------------------------------------------------------------------------------------------------------------------------------------------------------------------------------------------------------------------------------------------------------------------------------------------------------------------------------------------------------------------------------------------------------------------------------------------------------------------------------------------------------------------------------------------------------------------------------------------------------------------------------------------------------------------------------------------------------------------------------------------------------------------------------------------------------------------------------------------------------------------------------------------------------------------------------------------------------------------------------------------------------------------------------------------------------------------------------------------------------------------------------------------------------------------------------------------------------------------------------------------------------------------------------------------------------------------------------------------------------------------------------------------------------------------------------------------------------------------------------------------------------------------------------------------------------------------------------------------------------------------------------------------------------------------------------------------------------------------------------------------------------------------------------------------------------------------------------------------------------------------------------------------------------------------------------------------------------------------------------------------------------------------------------------------------------------------------------------------------------------------|----------------------------------------------------------|---------------------------------------------------------------------------------|--------------------------------------------------------|-------------------------------------------|
| С | 15-5-24 | ADDITIONAL TREES ADDED TO NORTH FACE OF LOT 13.                                                  | FILE                     | FILE SIZE (MB) | CHECKED BY    | RL 873.620  100 YEAR FLOOD RL: N/A RECOMMENDED MINIMUM           | ELECTRICITY                                                                                                                                                                                                                                                                                                                                                                                                                                                                                                                                                                                                                                                                                                                                                                                                                                                                                                                                                                                                                                                                                                                                                                                                                                                                                                                                                                                                                                                                                                                                                                                                                                                                                                                                                                                                                                                                                                                                                                                                                                                                                                                    | LAND AND TITLE INFORMATION LOTS: 14 & 15                 | Premise Jan Bynes                                                               | CONTOUR AND                                            | 7 & 9 WATTLE AVENUE                       |
|   |         |                                                                                                  | 223106-01C-DS01-DS03.dwg | ,              | SAM<br>BYRNES | FLOOR RL: N/A  SOURCE OF FLOOD INFO: N/A                         | DRAINAGE - Common D 150 UI D D D D D D D D D D D D D D D D D D                                                                                                                                                                                                                                                                                                                                                                                                                                                                                                                                                                                                                                                                                                                                                                                                                                                                                                                                                                                                                                                                                                                                                                                                                                                                                                                                                                                                                                                                                                                                                                                                                                                                                                                                                                                                                                                                                                                                                                                                                                                                 | PLAN NOs: 36251  OTHER:  AREA: 1,795.6 m <sup>2</sup>    | Registered Surveyor  SURVEYORS REF: 223106                                      | DETAIL SURVEY                                          | SITE LAYOUT JOB SHT. 2 N/A / / BGYYW OF 3 |