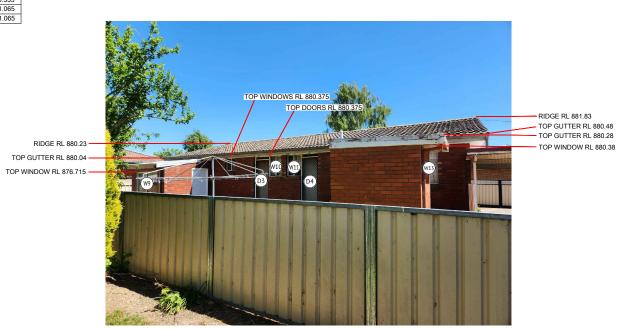

# L.G.A. OF ORANGE

NORTHERN ELEVATION 5 WATTLE AVENUE

SOUTHERN ELEVATION 11 WATTLE AVENUE

SOUTHERN ELEVATION 60 FROST STREET

| SOUTHERN ELEVATION |
|--------------------|
| 11 WATTLE AVENUE   |

| No.    | DATE                | NOTATION/AMENDMENT                                                                  | No.  | DATE       |            | NOTATION/AMEN  | NDMENT        | CONTOUR INTERVAL:              | 0.25m      |
|--------|---------------------|-------------------------------------------------------------------------------------|------|------------|------------|----------------|---------------|--------------------------------|------------|
| A<br>B | 08-12-22<br>17-4-24 | ORIGINAL ISSUE<br>ADDITIONAL SURVEY ADDED TO SOUTH TO<br>WARATAH AVE. NOW 3 SHEETS. |      |            |            |                |               | DATUM: A.H.D. ORIGIN OF DATUM: | PM 9006    |
| C      | 15-5-24             | ADDITIONAL TREES ADDED TO NORTH FACE OF LOT 13.                                     |      |            |            |                |               |                                | RL 873.620 |
|        |                     | LOT 15.                                                                             |      |            |            |                |               | 100 YEAR FLOOD RL:             | N/A        |
|        |                     |                                                                                     |      | FILE       |            | FILE SIZE (MB) | CHECKED BY    | RECOMMENDED MININ              | 1UM        |
|        |                     |                                                                                     | 2231 | 06-01C-DS0 | 1-DS03.dwg |                | SAM<br>BYRNES | SOURCE OF FLOOD IN             | FO: N/A    |

TABLE OF WINDOW LEVELS

880.36 0.78 x

880.49 0.875 x 0.77 880.49 1.795 x 0.99

879.245 1.38 x 0.835 880.375 0.780 x 880.375 0.705 x 0.835

880.375 0.780 x 880.375 0.705 x 0.835 880.375 0.705 x 0.835 880.375 0.780 x 880.375 0.775 x 0.535 876.715 1.465 x 1.065 878.93 1.155 x 1.065